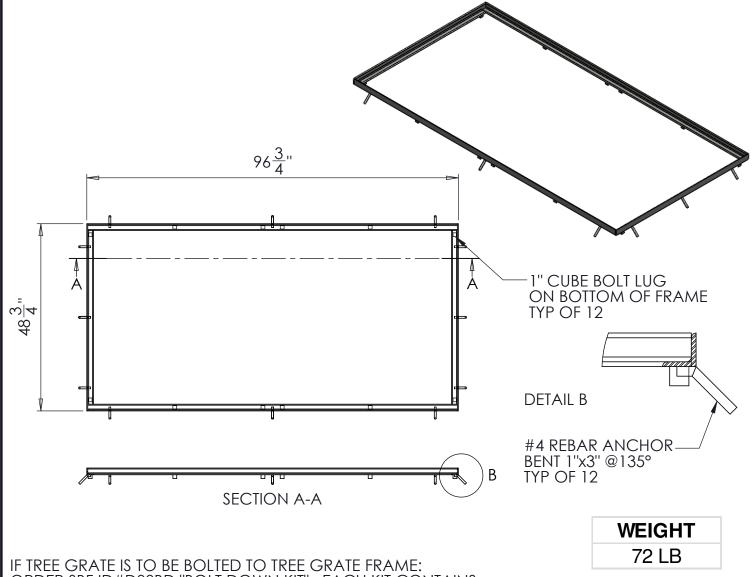

## DTF4896-1.5CI

48"x96" TREE GRATE FRAME STYLE "CI" FOR NEW SLAB INSTALLATION

ORDER SBF ID#D00BD "BOLT DOWN KIT". EACH KIT CONTAINS:

- (1) DRILL BIT
- 1) TORX DRIVER BIT
- (8) 1/4"-20x2" SELF-TAPPING FLAT HEAD SCREWS

INSTALLATION SEQUENCE (BY OTHERS):

- 1) ENSURE FRAME IS STRAIGHT AND SQUARE
- 2) POUR CONCRETE AROUND FRAME AND ALLOW TO CURE
- PLACE TREE GRATE INSIDE FRAME. HOLES WILL BE PRE-DRILLED IN TREE GRATE FOR SCREWS.
- 4) DRILL EACH BOLT LUG IN FRAME THROUGH THE GRATE HOLES AND DRIVE SCREWS INTO HOLES.